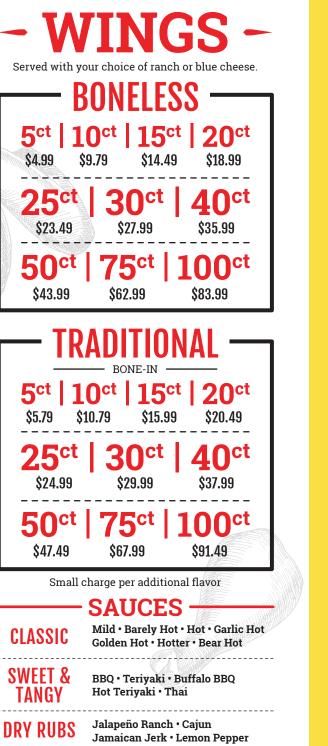

| TDITO                                                                                                                               |
|-------------------------------------------------------------------------------------------------------------------------------------|
| - FRIES -                                                                                                                           |
| Cooked fresh to order and seasoned to perfection!                                                                                   |
| FRESH POTATO CHIPS<br>REG. \$2.59 • LG. \$4.19                                                                                      |
| CLASSIC CRINKLE CUT<br>REG. \$2.99 • LG. \$4.59                                                                                     |
| SEASONED WAFFLE FRIES<br>REG. \$3.99 • LG. \$6.49                                                                                   |
| SWEET POTATO TOTS<br>REG. \$3.99 • LG. \$6.49                                                                                       |
| GREEN CHILI CHEESE FRIES<br>Your choice of fries smothered in our<br>cheese sauce and pork green chili.<br>REG. \$5.99 • LG. \$9.99 |
| ASK ABOUT OUR SHACK PACK<br>FAMILY PORTIONS!                                                                                        |
|                                                                                                                                     |
| - SIDES -                                                                                                                           |
| SIDE SALAD\$3.49                                                                                                                    |
| SHISHITO PEPPERS\$4.99                                                                                                              |
| ONION RINGS                                                                                                                         |
| CHEESE STICKS                                                                                                                       |
| 10 VEGGIE WING PACK \$6.99<br>25 VEGGIE WING PACK\$16.99                                                                            |
| BREADED MUSHROOMS \$5.99                                                                                                            |
| SHACK MAC                                                                                                                           |
|                                                                                                                                     |
| ROCKY MTN. OYSTERS\$11.99                                                                                                           |