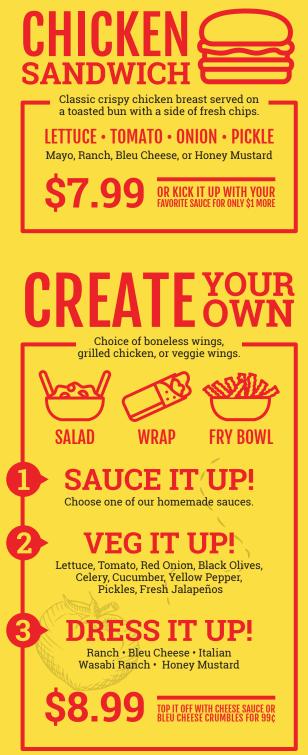

## - EXTRAS -

| VEGGIES OR D       | RESSING                              | 75¢ |
|--------------------|--------------------------------------|-----|
| SAUCE              | . SM. <b>\$1.29</b>   LG. <b>\$2</b> | .49 |
| CHEESE             | . SM. <b>\$1.49</b>   LG. <b>\$2</b> | .99 |
| <b>GREEN CHILI</b> | . SM. <b>\$1.49</b>   LG. <b>\$2</b> | .99 |